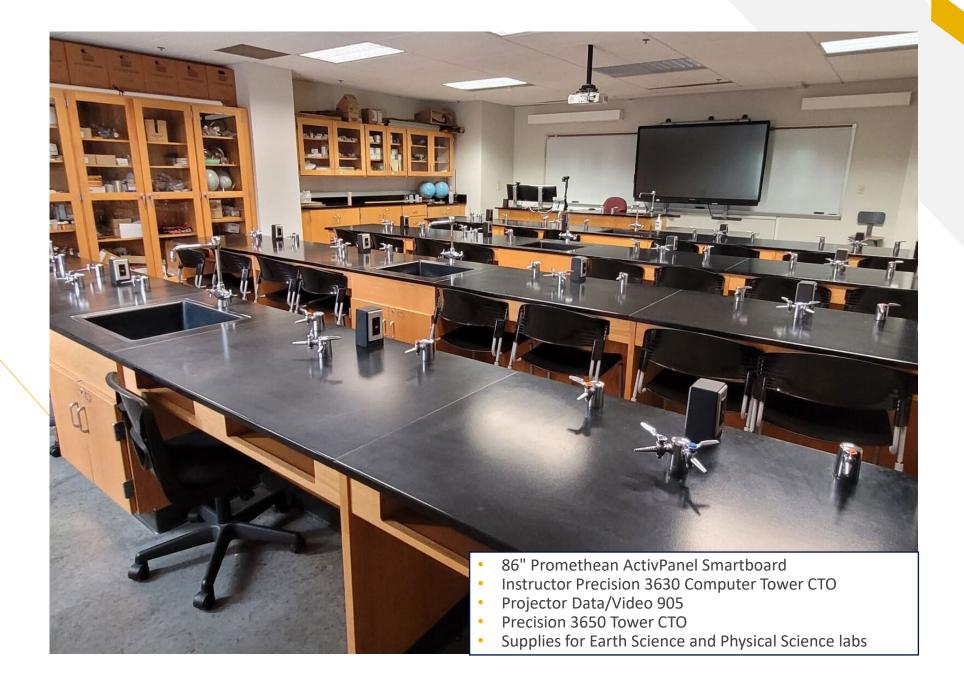

top Computer
  - o 3 Keri Manikin Medium Skin
  - Air Purifier
  - 4-Rail Hospital Bed
  - Mister Battery Operated
  - Glucometer

- Rm 131: Nursing Skills Lab
  - Keri White Manikin
  - Exam Table w/Three Drawers
  - Sit-To-Stand Lift
  - Easy Lift patient Lift System
  - Blood Pressure Simulator

# **RBC 132: Nursing Skills Lab (LPN)**



## **RBC 135: Dining Commons**



#### **RBC 149: Classroom**



## **RBC 150: Computer Classroom**



#### **RBC 175: Student Services**



#### **Rm 190: Library, Testing Center, and Success Center**



### **RBC 198: Performing Arts Center**



## **RBC 201: Faculty Offices and Reception Area**



#### **RBC 212: Adult Education & Literacy Computer Classroom**



#### **RBC 215: Videoconference Classroom**



#### **RBC 217: Physical Sciences Lab**



#### **RBC 220: Biology Lab**



## **RBC 222: Biology and Chemistry Lab Prep Space**



### **RBC 226: Chemistry Lab**



## **RBC 227: Cyber Lounge**



#### **RBC 228: Classroom**



# **Index of Facilities**

Nursing (LPN) Skills Lab

Nursing (LPN) Skills Lab

| Adjunct Faculty Office                          | 171           | Office                                         | 170               |
|-------------------------------------------------|---------------|------------------------------------------------|-------------------|
| Adult Education and Literacy Computer Classroom | 212           | Office (w/in 212)                              | 211               |
| Adult Education and Literacy Office             | 173           | Perandoe (rented)                              | 90-11