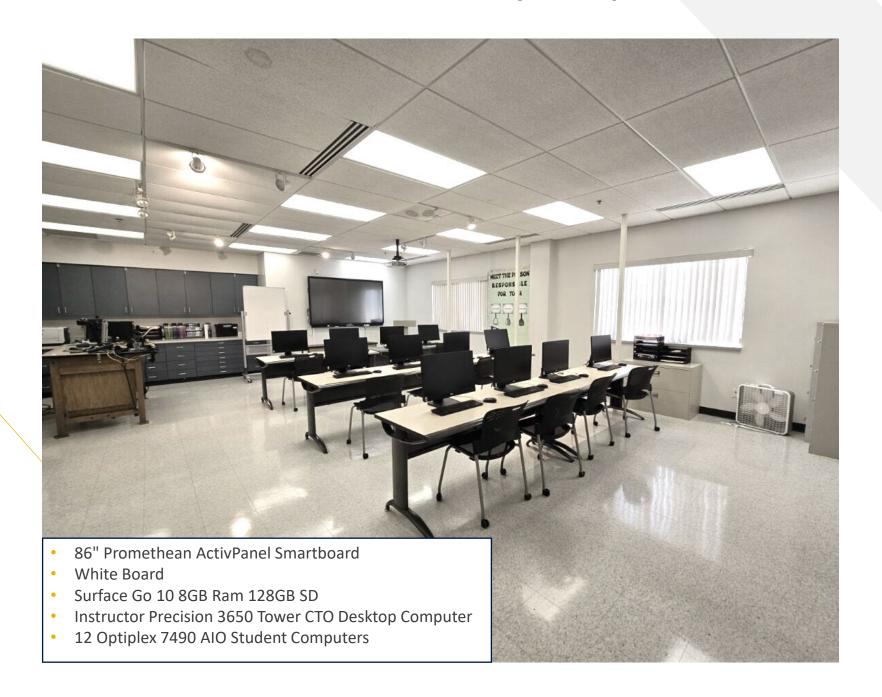

ab
  - o 86" Promethean ActivPanel Smartboard
  - Instructor Precision 3650 Tower CTO Desktop Computer
  - o 3 Keri Manikin Medium Skin
  - Air Purifier
  - 4-Rail Hospital Bed
  - Mister Battery Operated
  - Glucometer

- Rm 131: Nursing Skills Lab
  - Keri White Manikin
  - Exam Table w/Three Drawers
  - Sit-To-Stand Lift
  - Easy Lift patient Lift System
  - Blood Pressure Simulator

# **RBC 132: Nursing Skills Lab (LPN)**



## **RBC 135: Dining Commons**



#### **RBC 149: Classroom**



## **RBC 150: Computer Classroom**



#### **RBC 175: Student Services**



#### **Rm 190: Library, Testing Center, and Success Center**



### **RBC 198: Performing Arts Center**



## **RBC 201: Faculty Offices and Reception Area**



#### **RBC 212: Adult Education & Literacy Computer Classroom**



#### **RBC 215: Videoconference Classroom**



#### **RBC 217: Physical Sciences Lab**



#### **RBC 220: Biology Lab**



## **RBC 222: Biology and Chemistry Lab Prep Space**



### **RBC 226: Chemistry Lab**



## **RBC 227: Cyber Lounge**



#### **RBC 228: Classroom**



# **Index of Facilities**

Nursing (LPN) Skills Lab

Nursing (LPN) Skills Lab

| Adjunct Faculty Office                          | 171           | Office                                         | 170               |
|-------------------------------------------------|---------------|------------------------------------------------|-------------------|
| Adult Education and Literacy Computer Classroom | 212           | Office (w/in 212)                              | 211               |
| Adult Education and Literacy O