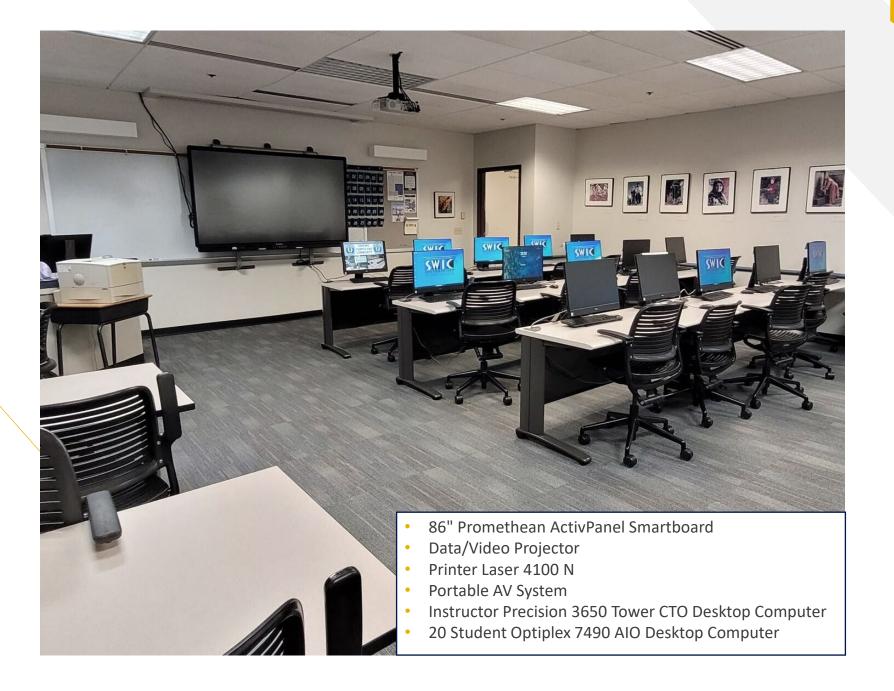

- Full Student Services
- Library
- Index of Facilities



# Red Bud – First Floor Campus Map

198 Performing Arts Room



# Red Bud – Second Floor Campus Map

- 201-204 <u>Faculty Offices and Reception</u>208 Women's Restroom
  - 209 Men's Restroom
  - 210 Dark Room (w/in 212)
  - 211 Office (w/in 212)
  - 212 Adult Education Computer Classroom
  - 215 Videoconference Classroom
  - 217 Physical Science Lab
  - 220 Biology Lab
  - **222** Science Storage and Lab Prep
  - **223** Science Instrument Room
  - 226 Chemistry Lab
  - 227 Cyber Lounge
  - 228 Classroom
  - 229 Classroom

#### **Red Bud Campus**

500 West South Fourth Street Red Bud, IL 62278 (618) 282-6682

Second Floor



#### **RBC 123: Certified Nurse Assistant Classroom and Lab**



#### **RBC 129: Nursing Classroom (LPN)**



#### RBC 124 and 131: Nursing Skills Lab (LPN)



- RM 124: Nursing Skills Lab
  - o 86" Promethean ActivPanel Smartboard
  - Instructor Precision 3650 Tower CTO Desktop Computer
  - o 3 Keri Manikin Medium Skin
  - Air Purifier
  - 4-Rail Hospital Bed
  - Mister Battery Operated
  - Glucometer

- Rm 131: Nursing Skills Lab
  - Keri White Manikin
  - Exam Table w/Three Drawers
  - Sit-To-Stand Lift
  - Easy Lift patient Lift System
  - Blood Pressure Simulator

# **RBC 132: Nursing Skills Lab (LPN)**



## **RBC 135: Dining Commons**



#### **RBC 149: Classroom**



## **RBC 150: Computer Classroom**



#### **RBC 175: Student Services**



#### **Rm 190: Library, Testing Center, and Success Center**



### **RBC 198: Performing Arts Center**



## **RBC 201: Faculty Offices and Recepti