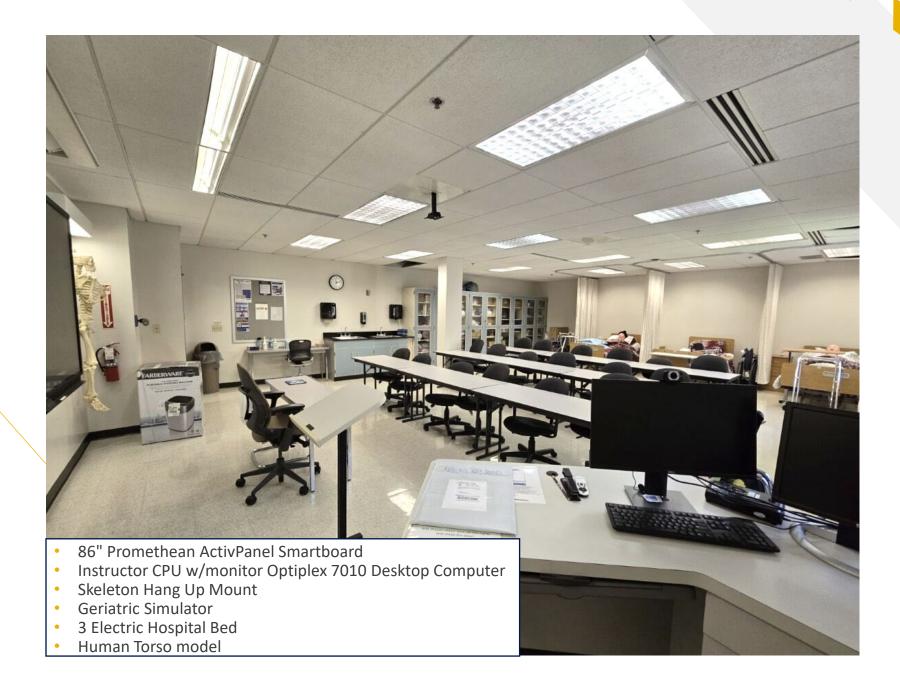

3 Science Labs
- Cyber Lounge
- Dining Area
- Full Student Services
- Library
- Index of Facilities



# Red Bud – First Floor Campus Map

198 Performing Arts Room



# Red Bud – Second Floor Campus Map

- 201-204 <u>Faculty Offices and Reception</u>208 Women's Restroom
  - 209 Men's Restroom
  - 210 Dark Room (w/in 212)
  - 211 Office (w/in 212)
  - 212 Adult Education Computer Classroom
  - 215 Videoconference Classroom
  - 217 Physical Science Lab
  - 220 Biology Lab
  - **222** Science Storage and Lab Prep
  - **223** Science Instrument Room
  - 226 Chemistry Lab
  - 227 Cyber Lounge
  - 228 Classroom
  - 229 Classroom

#### **Red Bud Campus**

500 West South Fourth Street Red Bud, IL 62278 (618) 282-6682

Second Floor



#### **RBC 123: Certified Nurse Assistant Classroom and Lab**



#### **RBC 129: Nursing Classroom (LPN)**



#### RBC 124 and 131: Nursing Skills Lab (LPN)



- RM 124: Nursing Skills Lab
  - o 86" Promethean ActivPanel Smartboard
  - Instructor Precision 3650 Tower CTO Desktop Computer
  - o 3 Keri Manikin Medium Skin
  - Air Purifier
  - 4-Rail Hospital Bed
  - Mister Battery Operated
  - Glucometer

- Rm 131: Nursing Skills Lab
  - Keri White Manikin
  - Exam Table w/Three Drawers
  - Sit-To-Stand Lift
  - Easy Lift patient Lift System
  - Blood Pressure Simulator

# **RBC 132: Nursing Skills Lab (LPN)**



## **RBC 135: Dining Commons**



#### **RBC 149: Classroom**



## **RBC 150: Computer Classroom**



#### **RBC 175: Student Services**



#### **Rm 190: Library, Testing Center, and Success Center**



### **RBC 198: Performing Arts Center**