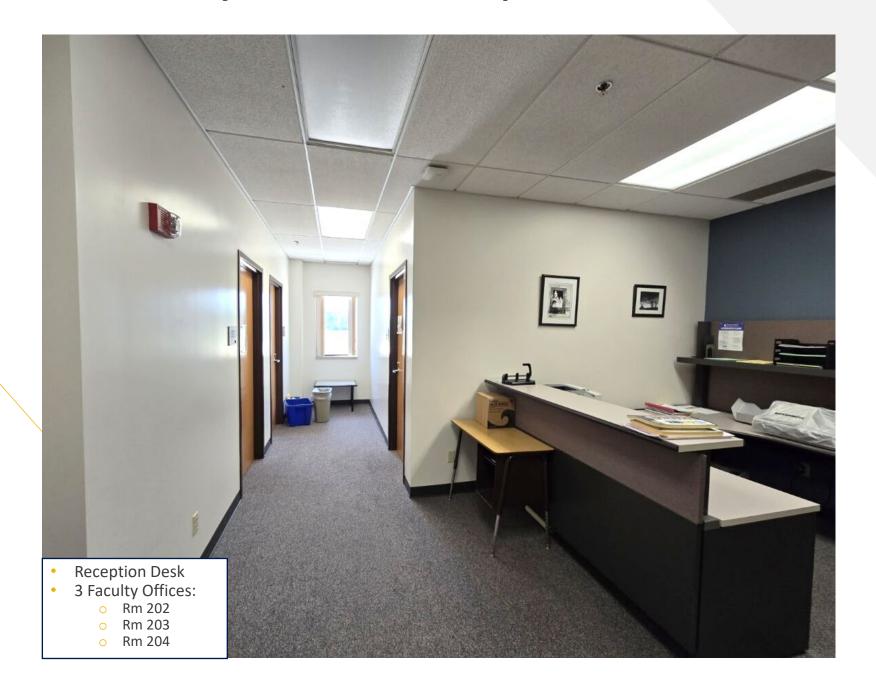

124 and 131: Nursing Skills Lab (LPN)



- RM 124: Nursing Skills Lab
  - o 86" Promethean ActivPanel Smartboard
  - Instructor Precision 3650 Tower CTO Desktop Computer
  - o 3 Keri Manikin Medium Skin
  - Air Purifier
  - 4-Rail Hospital Bed
  - Mister Battery Operated
  - Glucometer

- Rm 131: Nursing Skills Lab
  - Keri White Manikin
  - Exam Table w/Three Drawers
  - Sit-To-Stand Lift
  - Easy Lift patient Lift System
  - Blood Pressure Simulator

# **RBC 132: Nursing Skills Lab (LPN)**



## **RBC 135: Dining Commons**



#### **RBC 149: Classroom**



## **RBC 150: Computer Classroom**



#### **RBC 175: Student Services**



#### **Rm 190: Library, Testing Center, and Success Center**



### **RBC 198: Performing Arts Center**



## **RBC 201: Faculty Offices and Reception Area**



#### **RBC 212: Adult Education & Literacy Computer Classroom**



#### **RBC 215: Videoconference Classroom**



#### **RBC 217: Physical Sciences Lab**



#### **RBC 220: Biology Lab**



## **RBC 222: Biology and Chemistry Lab Prep Space**



### **RBC 226: Chemistry Lab**



## **RBC 227: Cyber Lounge**



#### **RBC 228: Classroom**



# **Index of Facilities**

Nursing (LPN) Skills Lab

Nursing (LPN) Skills Lab

| Adjunct Faculty Office                          | 171           | Office                                         | 170               |
|-------------------------------------------------|---------------|------------------------------------------------|-------------------|
| Adult Education and Literacy Computer Classroom | 212           | Office (w/in 212)