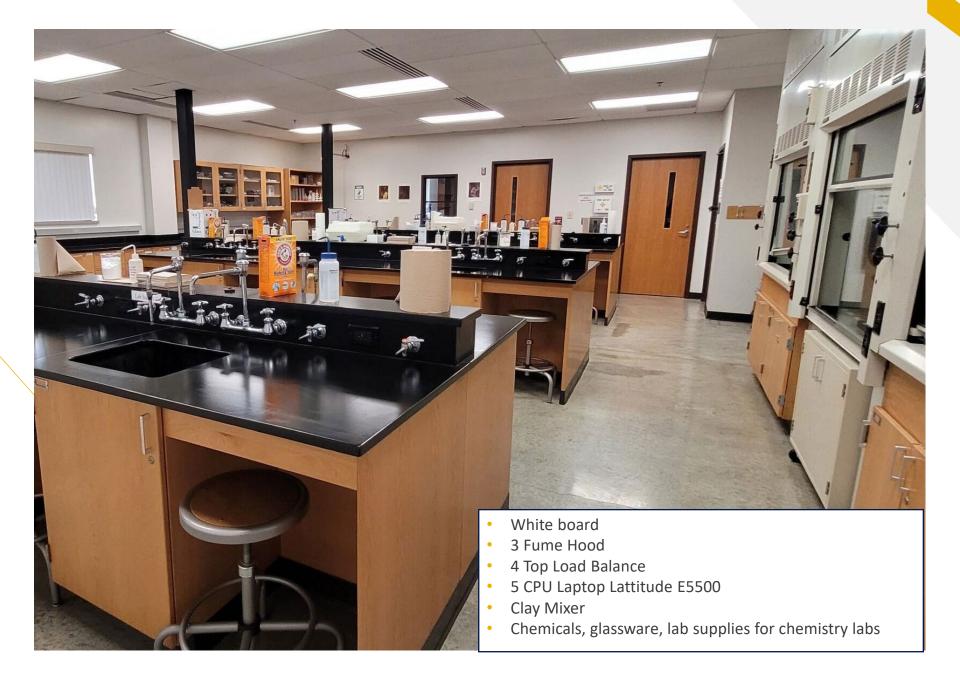

ometer

- Rm 131: Nursing Skills Lab
  - Keri White Manikin
  - Exam Table w/Three Drawers
  - Sit-To-Stand Lift
  - Easy Lift patient Lift System
  - Blood Pressure Simulator

# **RBC 132: Nursing Skills Lab (LPN)**



## **RBC 135: Dining Commons**



#### **RBC 149: Classroom**



## **RBC 150: Computer Classroom**



#### **RBC 175: Student Services**



#### **Rm 190: Library, Testing Center, and Success Center**



### **RBC 198: Performing Arts Center**



## **RBC 201: Faculty Offices and Reception Area**



#### **RBC 212: Adult Education & Literacy Computer Classroom**



#### **RBC 215: Videoconference Classroom**



#### **RBC 217: Physical Sciences Lab**



#### **RBC 220: Biology Lab**



## **RBC 222: Biology and Chemistry Lab Prep Space**



### **RBC 226: Chemistry Lab**



## **RBC 227: Cyber Lounge**



#### **RBC 228: Classroom**



# **Index of Facilities**

Nursing (LPN) Skills Lab

Nursing (LPN) Skills Lab

| Adjunct Faculty Office                          | 171           | Office                                         | 170               |
|-------------------------------------------------|---------------|------------------------------------------------|-------------------|
| Adult Education and Literacy Computer Classroom | 212           | Office (w/in 212)                              | 211               |
| Adult Education and Literacy Office             | 173           | Perandoe (rented)                              | 90-114, 148, 152, |
| Advising Office                                 | 169           |