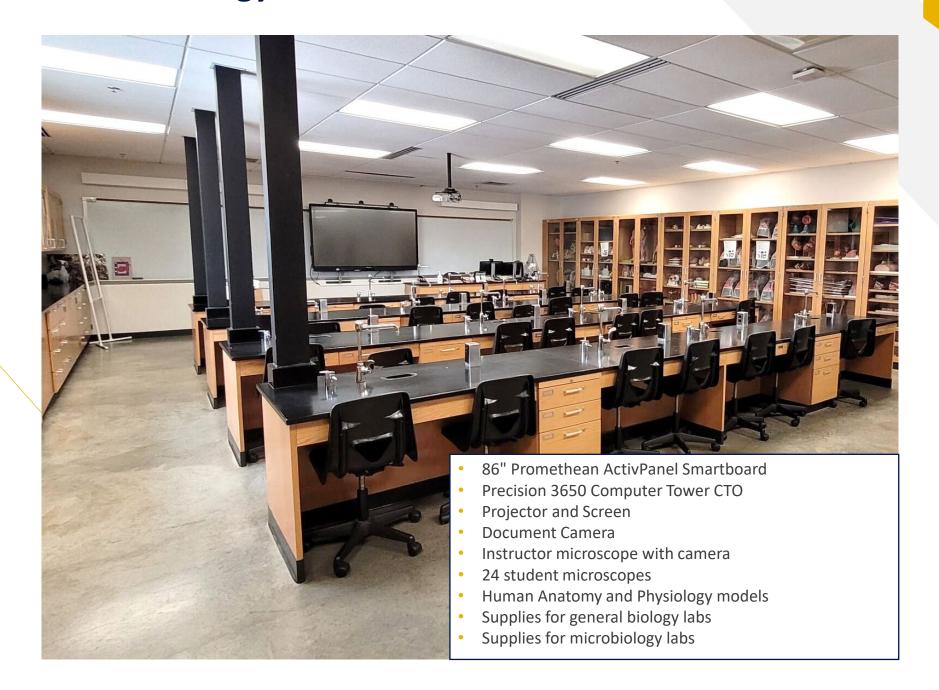

Medium Skin
  - Air Purifier
  - 4-Rail Hospital Bed
  - Mister Battery Operated
  - Glucometer

- Rm 131: Nursing Skills Lab
  - Keri White Manikin
  - Exam Table w/Three Drawers
  - Sit-To-Stand Lift
  - Easy Lift patient Lift System
  - Blood Pressure Simulator

# **RBC 132: Nursing Skills Lab (LPN)**



## **RBC 135: Dining Commons**



#### **RBC 149: Classroom**



## **RBC 150: Computer Classroom**



#### **RBC 175: Student Services**



#### **Rm 190: Library, Testing Center, and Success Center**



### **RBC 198: Performing Arts Center**



## **RBC 201: Faculty Offices and Reception Area**



#### **RBC 212: Adult Education & Literacy Computer Classroom**



#### **RBC 215: Videoconference Classroom**



#### **RBC 217: Physical Sciences Lab**



#### **RBC 220: Biology Lab**



## **RBC 222: Biology and Chemistry Lab Prep Space**



### **RBC 226: Chemistry Lab**



## **RBC 227: Cyber Lounge**



#### **RBC 228: Classroom**



# **Index of Facilities**

Nursing (LPN) Skills Lab

Nursing (LPN) Skills Lab

| Adjunct Faculty Office                          | 171           | Office                                         | 170               |
|-------------------------------------------------|---------------|------------------------------------------------|-------------------|
| Adult Education and Literacy Computer Classroom | 212           | Office (w/in 212)                              | 211               |
| Adult Education and Literacy Office             | 173           | Perandoe (rented)                              | 90-114, 148, 152, |
| Advising Office