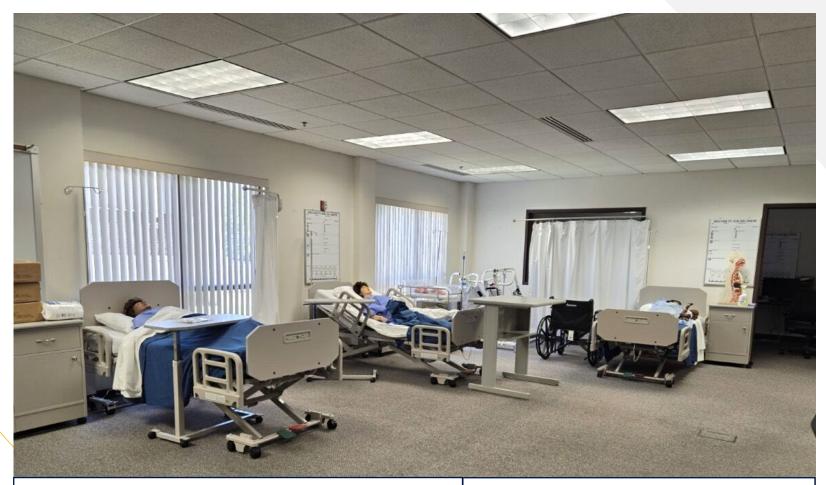

#### **RBC 129: Nursing Classroom (LPN)**

#### RBC 124 and 131: Nursing Skills Lab (LPN)

- RM 124: Nursing Skills Lab
  - o 86" Promethean ActivPanel Smartboard
  - Instructor Precision 3650 Tower CTO Desktop Computer
  - o 3 Keri Manikin Medium Skin
  - Air Purifier
  - 4-Rail Hospital Bed
  - Mister Battery Operated
  - Glucometer