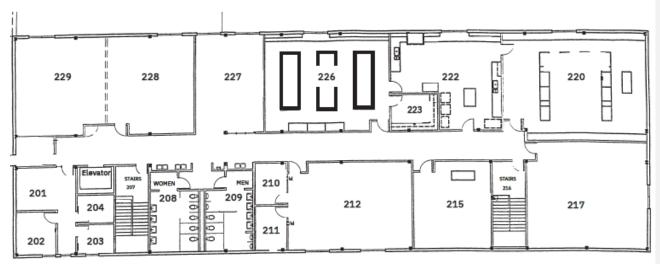

# Red Bud – Second Floor Campus Map

- 201-204 <u>Faculty Offices and Reception</u>208 Women's Restroom
  - 209 Men's Restroom
  - 210 Dark Room (w/in 212)
  - 211 Office (w/in 212)
  - 212 Adult Education Computer Classroom
  - 215 Videoconference Classroom
  - 217 Physical Science Lab
  - 220 Biology Lab
  - **222** Science Storage and Lab Prep
  - **223** Science Instrument Room
  - 226 Chemistry Lab
  - 227 Cyber Lounge
  - 228 Classroom
  - 229 Classroom