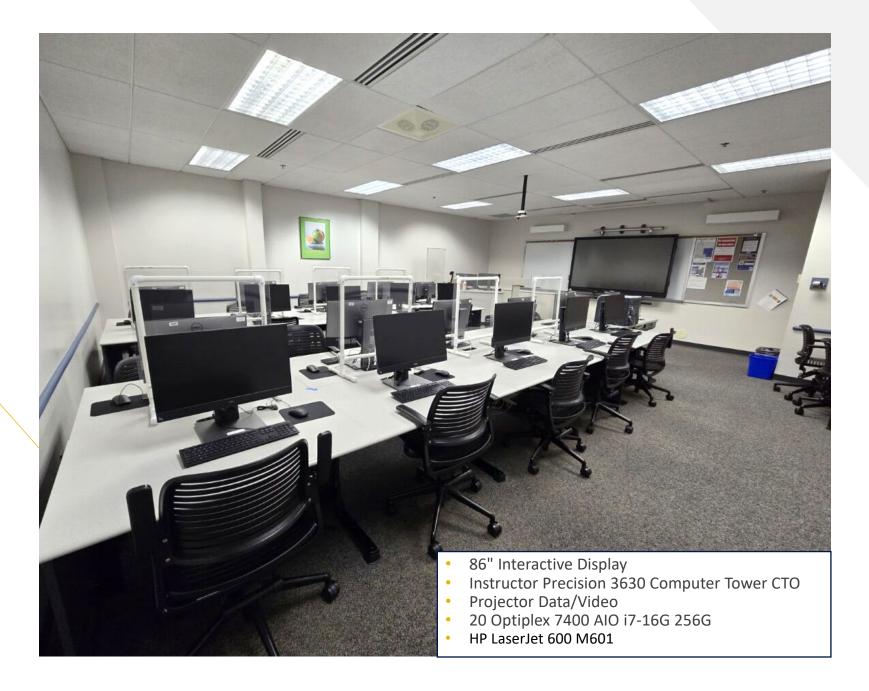

500 West South Fourth Street Red Bud, IL 62278 (618) 282-6682

Second Floor



#### **RBC 123: Certified Nurse Assistant Classroom and Lab**



#### **RBC 129: Nursing Classroom (LPN)**



#### RBC 124 and 131: Nursing Skills Lab (LPN)



- RM 124: Nursing Skills Lab
  - o 86" Promethean ActivPanel Smartboard
  - Instructor Precision 3650 Tower CTO Desktop Computer
  - o 3 Keri Manikin Medium Skin
  - Air Purifier
  - 4-Rail Hospital Bed
  - Mister Battery Operated
  - Glucometer

- Rm 131: Nursing Skills Lab
  - Keri White Manikin
  - Exam Table w/Three Drawers
  - Sit-To-Stand Lift
  - Easy Lift patient Lift System
  - Blood Pressure Simulator

# **RBC 132: Nursing Skills Lab (LPN)**



## **RBC 135: Dining Commons**



#### **RBC 149: Classroom**



## **RBC 150: Computer Classroom**



#### **RBC 175: Student Services**



#### **Rm 190: Library, Testing Center, and Success Center**



### **RBC 198: Performing Arts Center**



## **RBC 201: Faculty Offices and Reception Area**



#### **RBC 212: Adult Education & Literacy Computer Classroom**



#### **RBC 215: Videoconference Classroom**



#### **RBC 217: Physical Sciences Lab**



#### **RBC 220: Biology Lab**



## **RBC 222: Biology and Chemistry Lab Prep Space**



### **RBC 226: Chemistry Lab**



## **RBC 227: Cyber Lounge**



#### **RBC 228: Classroom**



# **Index of Facilities**

Nursing (LPN) Skills Lab

Nursing (LPN) Skills Lab

| Adjunct Faculty Office                          | 171           | Office                                         | 170               |
|---------------------------------------