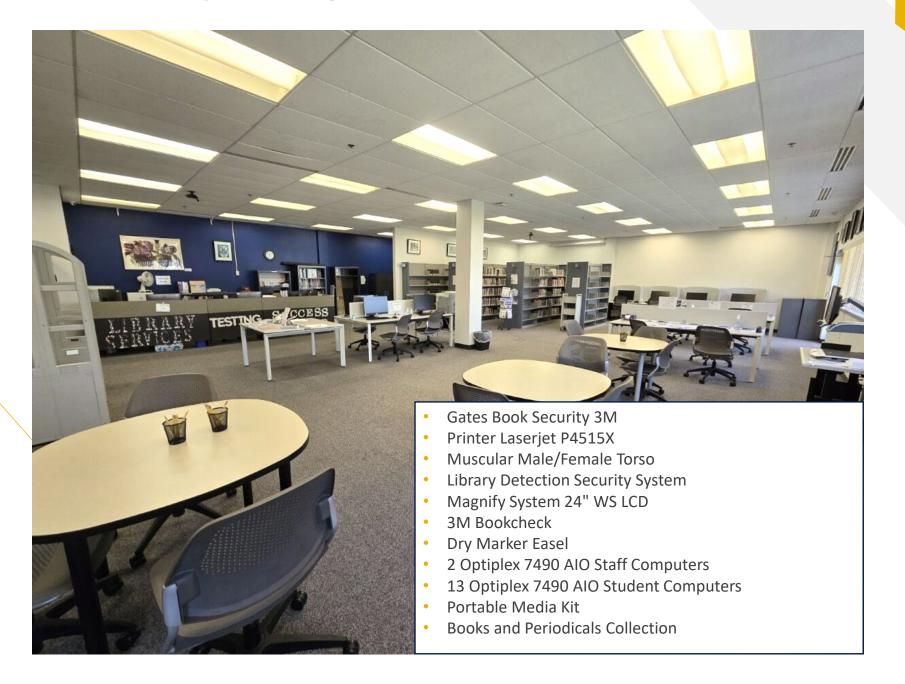

ied Nurse Assistant Classroom and Lab**



#### **RBC 129: Nursing Classroom (LPN)**



#### RBC 124 and 131: Nursing Skills Lab (LPN)



- RM 124: Nursing Skills Lab
  - o 86" Promethean ActivPanel Smartboard
  - Instructor Precision 3650 Tower CTO Desktop Computer
  - o 3 Keri Manikin Medium Skin
  - Air Purifier
  - 4-Rail Hospital Bed
  - Mister Battery Operated
  - Glucometer

- Rm 131: Nursing Skills Lab
  - Keri White Manikin
  - Exam Table w/Three Drawers
  - Sit-To-Stand Lift
  - Easy Lift patient Lift System
  - Blood Pressure Simulator

# **RBC 132: Nursing Skills Lab (LPN)**



## **RBC 135: Dining Commons**



#### **RBC 149: Classroom**



## **RBC 150: Computer Classroom**



#### **RBC 175: Student Services**



#### **Rm 190: Library, Testing Center, and Success Center**



### **RBC 198: Performing Arts Center**



## **RBC 201: Faculty Offices and Reception Area**



#### **RBC 212: Adult Education & Literacy Computer Classroom**



#### **RBC 215: Videoconference Classroom**



#### **RBC 217: Physical Sciences Lab**



#### **RBC 220: Biology Lab**



## **RBC 222: Biology and Chemistry Lab Prep Space**



### **RBC 226: Chemistry Lab**



## **RBC 227: Cyber Lounge**



#### **RBC 228: Classroom**



# **Index of Facilities**

Nursing (LPN) Skills Lab

Nursing (LPN) Skills Lab

| Adjunct Faculty Office                          | 171           | Office                                         | 170               |
|-------------------------------------------------|---------------|------------------------------------------------|-------------------|
| Adu