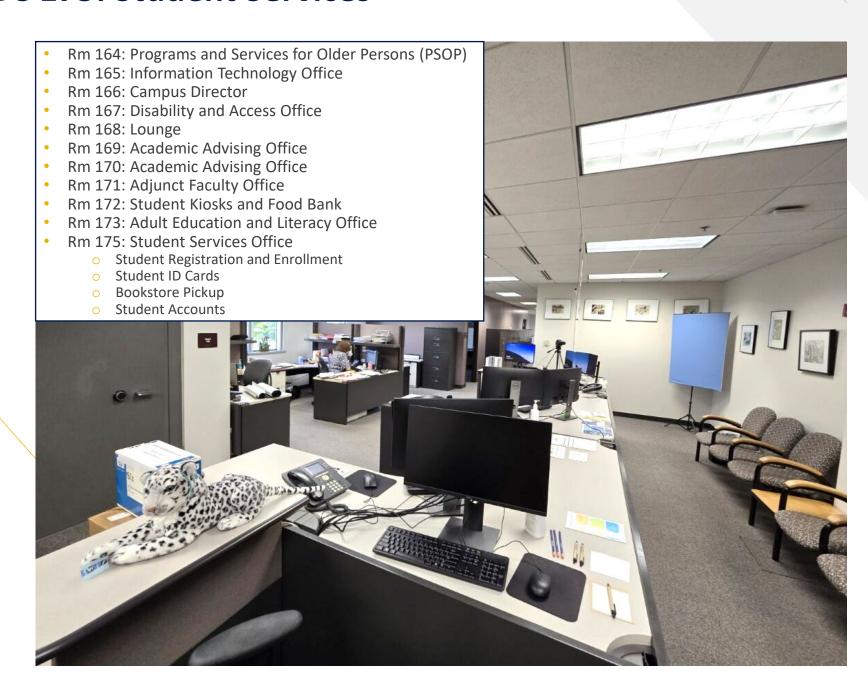

IL 62278 (618) 282-6682

Second Floor



#### **RBC 123: Certified Nurse Assistant Classroom and Lab**



#### **RBC 129: Nursing Classroom (LPN)**



#### RBC 124 and 131: Nursing Skills Lab (LPN)



- RM 124: Nursing Skills Lab
  - o 86" Promethean ActivPanel Smartboard
  - Instructor Precision 3650 Tower CTO Desktop Computer
  - o 3 Keri Manikin Medium Skin
  - Air Purifier
  - 4-Rail Hospital Bed
  - Mister Battery Operated
  - Glucometer

- Rm 131: Nursing Skills Lab
  - Keri White Manikin
  - Exam Table w/Three Drawers
  - Sit-To-Stand Lift
  - Easy Lift patient Lift System
  - Blood Pressure Simulator

# **RBC 132: Nursing Skills Lab (LPN)**



## **RBC 135: Dining Commons**



#### **RBC 149: Classroom**



## **RBC 150: Computer Classroom**



#### **RBC 175: Student Services**



#### **Rm 190: Library, Testing Center, and Success Center**



### **RBC 198: Performing Arts Center**



## **RBC 201: Faculty Offices and Reception Area**



#### **RBC 212: Adult Education & Literacy Computer Classroom**



#### **RBC 215: Videoconference Classroom**



#### **RBC 217: Physical Sciences Lab**



#### **RBC 220: Biology Lab**



## **RBC 222: Biology and Chemistry Lab Prep Space**



### **RBC 226: Chemistry Lab**



## **RBC 227: Cyber Lounge**



#### **RBC 228: Classroom**



# **Index of Facilities**

Nursing (LPN) Skills Lab

Nursing (LPN) Skills Lab

| Adjunct Faculty Office                          | 171           | Office                                         | 170               |
|-------------------------------------------------|---------------|-----------