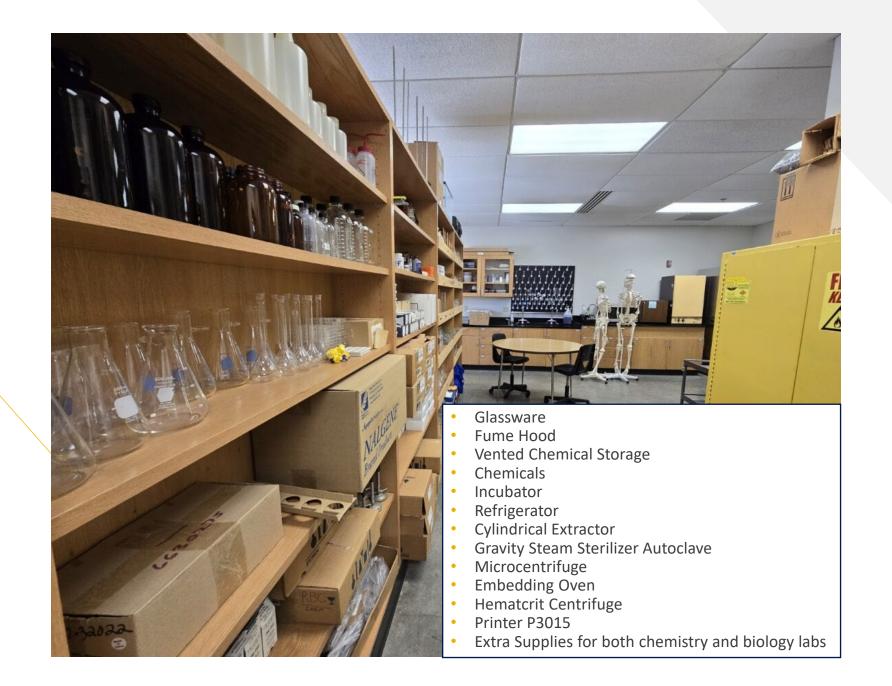

- Mister Battery Operated
  - Glucometer

- Rm 131: Nursing Skills Lab
  - Keri White Manikin
  - Exam Table w/Three Drawers
  - Sit-To-Stand Lift
  - Easy Lift patient Lift System
  - Blood Pressure Simulator

# **RBC 132: Nursing Skills Lab (LPN)**



## **RBC 135: Dining Commons**



#### **RBC 149: Classroom**



## **RBC 150: Computer Classroom**



#### **RBC 175: Student Services**



#### **Rm 190: Library, Testing Center, and Success Center**



### **RBC 198: Performing Arts Center**



## **RBC 201: Faculty Offices and Reception Area**



#### **RBC 212: Adult Education & Literacy Computer Classroom**



#### **RBC 215: Videoconference Classroom**



#### **RBC 217: Physical Sciences Lab**



#### **RBC 220: Biology Lab**



## **RBC 222: Biology and Chemistry Lab Prep Space**



### **RBC 226: Chemistry Lab**



## **RBC 227: Cyber Lounge**



#### **RBC 228: Classroom**



# **Index of Facilities**

Nursing (LPN) Skills Lab

Nursing (LPN) Skills Lab

| Adjunct Faculty Office                          | 171           | Office                                         | 170               |
|-------------------------------------------------|---------------|------------------------------------------------|-------------------|
| Adult Education and Literacy Computer Classroom | 212           | Office (w/in 212)                              | 211               |
| Adult Education and Literacy Office             | 173           | Perandoe (rented)                              | 90-114, 148, 152, |
| Advising Office                                 | 169           |