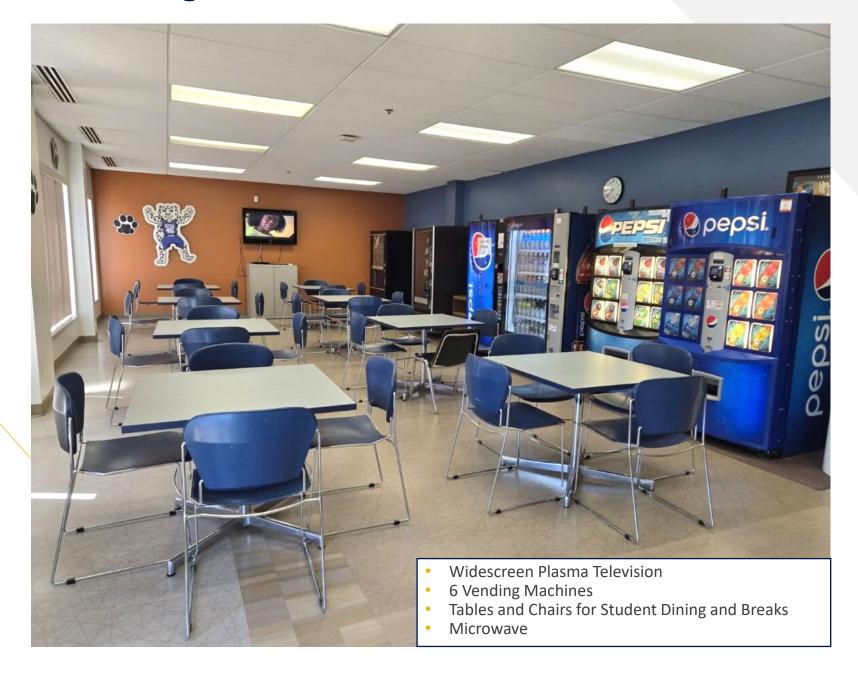

Lounge
  - 228 Classroom
  - 229 Classroom

#### **Red Bud Campus**

500 West South Fourth Street Red Bud, IL 62278 (618) 282-6682

Second Floor



#### **RBC 123: Certified Nurse Assistant Classroom and Lab**



#### **RBC 129: Nursing Classroom (LPN)**



#### RBC 124 and 131: Nursing Skills Lab (LPN)



- RM 124: Nursing Skills Lab
  - o 86" Promethean ActivPanel Smartboard
  - Instructor Precision 3650 Tower CTO Desktop Computer
  - o 3 Keri Manikin Medium Skin
  - Air Purifier
  - 4-Rail Hospital Bed
  - Mister Battery Operated
  - Glucometer

- Rm 131: Nursing Skills Lab
  - Keri White Manikin
  - Exam Table w/Three Drawers
  - Sit-To-Stand Lift
  - Easy Lift patient Lift System
  - Blood Pressure Simulator

# **RBC 132: Nursing Skills Lab (LPN)**



## **RBC 135: Dining Commons**



#### **RBC 149: Classroom**



## **RBC 150: Computer Classroom**



#### **RBC 175: Student Services**



#### **Rm 190: Library, Testing Center, and Success Center**



### **RBC 198: Performing Arts Center**



## **RBC 201: Faculty Offices and Reception Area**



#### **RBC 212: Adult Education & Literacy Computer Classroom**



#### **RBC 215: Videoconference Classroom**



#### **RBC 217: Physical Sciences Lab**



#### **RBC 220: Biology Lab**



## **RBC 222: Biology and Chemistry Lab Prep Space**



### **RBC 226: Chemistry Lab**



## **RBC 227: Cyber Lounge**



#### **RBC 228: Classroom**



# **Index of Facilities**

Nursing (LPN) Skills Lab

Nursing (LPN) Skills Lab

| Adjunct Faculty Office                          | 171           | Office