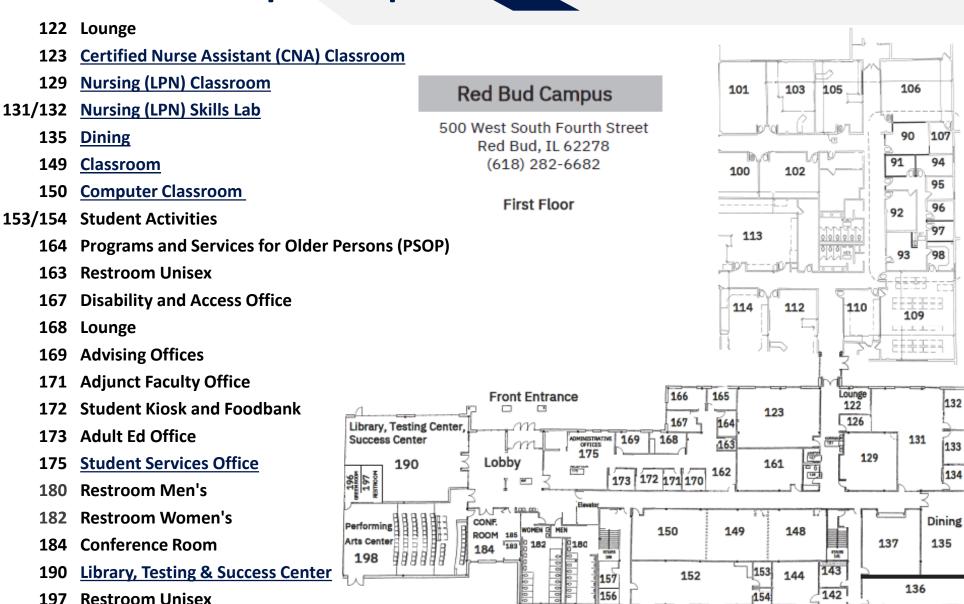

# Red Bud – First Floor Campus Map

198 Performing Arts Room

# **Index of Facilities**

Nursing (LPN) Skills Lab

Nursing (LPN) Skills Lab

| Adjunct Faculty Office                          | 171           | Office                                         | 170               |
|-------------------------------------------------|---------------|------------------------------------------------|-------------------|
| Adult Education and Literacy Computer Classroom | 212           | Office (w/in 212)                              | 211               |
| Adult Education and Literacy Office             | 173           | Perandoe (rented)                              | 90-114, 148, 152, |
| Advising Office                                 | 169           |                                                | 161               |
| Biology Lab                                     | 220           | Performing Arts Green Room                     | 196               |
| Campus Director Office                          | 166           | Performing Arts Room                           | 198               |
| Certified Nurse Assistant (CNA) Classroom       | 123           | Physical Science Lab                           | 217               |
| Chemistry Lab                                   | 226           | Programs and Services for Older Persons (PSOP) | 164               |
| Classroom                                       | 149, 228, 229 | Reception Area                                 | 162, 163          |
| Computer Classroom                              | 150           | Restroom Assisted Disabled                     | 128               |
| Conference Room                                 | 184           | Restroom Men's                                 | 180, 209          |
| Conference Room Galley                          | 185           | Restroom Unisex                                | 163, 197          |
| Conference Storage Room                         | 183           | Restroom Women's                               | 182, 208          |
| Custodial                                       | 142           | Science Instrument Room                        | 223               |
| Custodial Office                                | 143           | Science Storage and Lab Prep                   | 222               |
| Cyber Lounge                                    | 227           | Student Activities                             | 153, 154          |
| Dark Room (w/in 212)                            | 210           | Student Kiosk and Foodbank                     | 172               |
| Dining                                          | 135           | Student Services Office                        | 175               |
| Disability and Access Office                    | 167           | Videoconference Classroom                      | 215               |
| Faculty Office                                  | 202, 203, 204 |                                                |                   |
| Faculty Office Reception                        | 201           |                                                |                   |
| Information Technology Office                   | 165           |                                                |                   |
| Library, Testing Center, Success Center         | 190           |                                                |                   |
| Lobby                                           | 186           |                                                |                   |
| Lounge                                          | 122, 168      |                                                |                   |
| LPN Faculty Office                              | 133           |                                                |                   |
| Nursing (LPN) Classroom                         | 129           |                                                |                   |
|                                                 |               |                                                |                   |