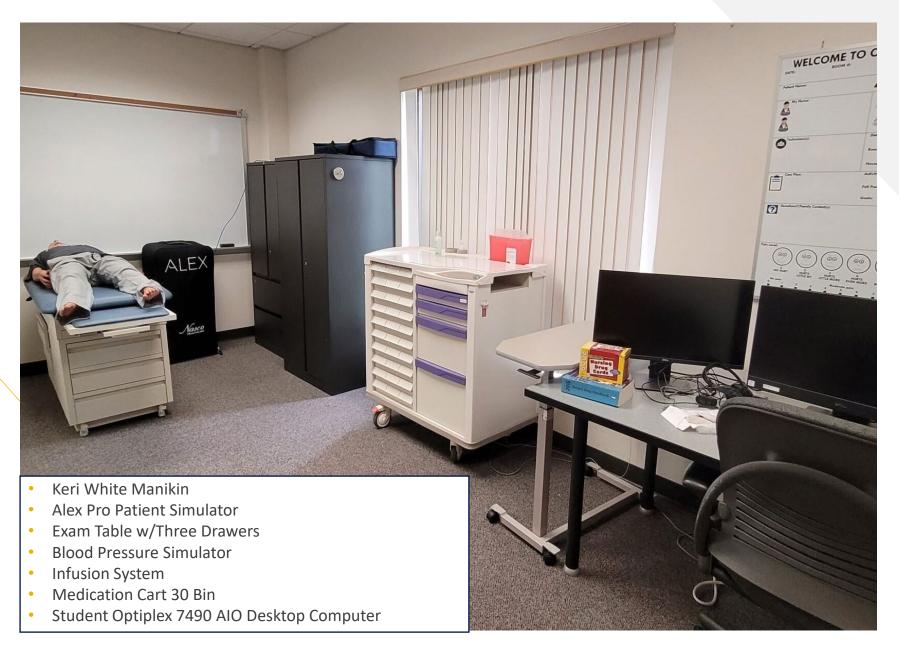

- Rm 131: Nursing Skills Lab
  - Keri White Manikin
  - Exam Table w/Three Drawers
  - Sit-To-Stand Lift
  - Easy Lift patient Lift System
  - Blood Pressure Simulator