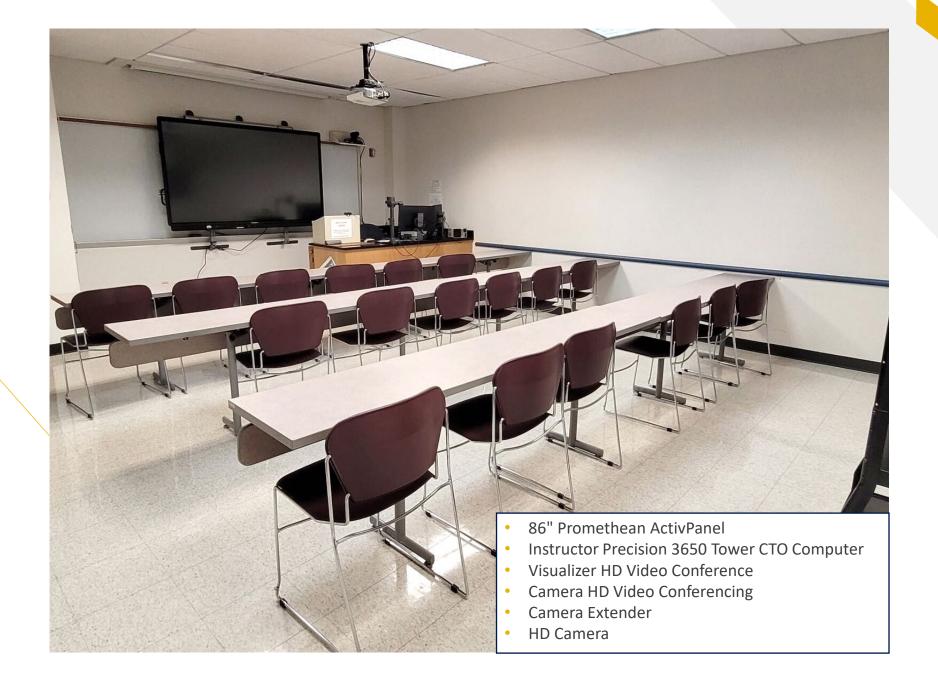

- Instructor Precision 3650 Tower CTO Desktop Computer
  - o 3 Keri Manikin Medium Skin
  - Air Purifier
  - 4-Rail Hospital Bed
  - Mister Battery Operated
  - Glucometer

- Rm 131: Nursing Skills Lab
  - Keri White Manikin
  - Exam Table w/Three Drawers
  - Sit-To-Stand Lift
  - Easy Lift patient Lift System
  - Blood Pressure Simulator

# **RBC 132: Nursing Skills Lab (LPN)**



## **RBC 135: Dining Commons**



#### **RBC 149: Classroom**



## **RBC 150: Computer Classroom**



#### **RBC 175: Student Services**



#### **Rm 190: Library, Testing Center, and Success Center**



### **RBC 198: Performing Arts Center**



## **RBC 201: Faculty Offices and Reception Area**



#### **RBC 212: Adult Education & Literacy Computer Classroom**



#### **RBC 215: Videoconference Classroom**



#### **RBC 217: Physical Sciences Lab**



#### **RBC 220: Biology Lab**



## **RBC 222: Biology and Chemistry Lab Prep Space**



### **RBC 226: Chemistry Lab**



## **RBC 227: Cyber Lounge**



#### **RBC 228: Classroom**



# **Index of Facilities**

Nursing (LPN) Skills Lab

Nursing (LPN) Skills Lab

| Adjunct Faculty Office                          | 171           | Office                                         | 170               |
|-------------------------------------------------|---------------|------------------------------------------------|-------------------|
| Adult Education and Literacy Computer Classroom | 212           | Office (w/in 212)                              | 211               |
| Adult Education and Literacy Office             | 173           | Perandoe (r