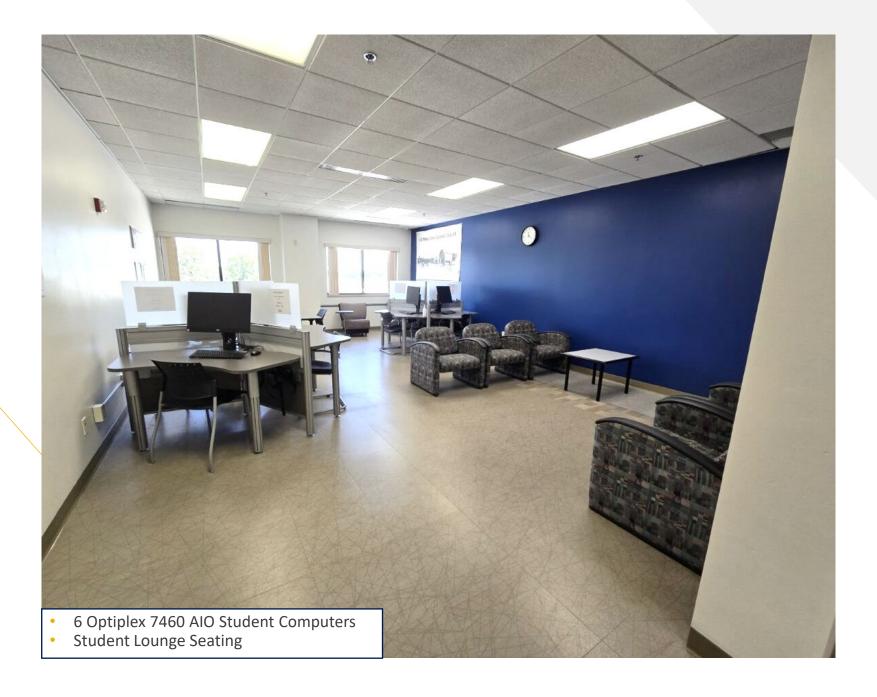

Lab
  - Keri White Manikin
  - Exam Table w/Three Drawers
  - Sit-To-Stand Lift
  - Easy Lift patient Lift System
  - Blood Pressure Simulator

# **RBC 132: Nursing Skills Lab (LPN)**



## **RBC 135: Dining Commons**



#### **RBC 149: Classroom**



## **RBC 150: Computer Classroom**



#### **RBC 175: Student Services**



#### **Rm 190: Library, Testing Center, and Success Center**



### **RBC 198: Performing Arts Center**



## **RBC 201: Faculty Offices and Reception Area**



#### **RBC 212: Adult Education & Literacy Computer Classroom**



#### **RBC 215: Videoconference Classroom**



#### **RBC 217: Physical Sciences Lab**



#### **RBC 220: Biology Lab**



## **RBC 222: Biology and Chemistry Lab Prep Space**



### **RBC 226: Chemistry Lab**



## **RBC 227: Cyber Lounge**



#### **RBC 228: Classroom**



# **Index of Facilities**

Nursing (LPN) Skills Lab

Nursing (LPN) Skills Lab

| Adjunct Faculty Office                          | 171           | Office                                         | 170               |
|-------------------------------------------------|---------------|------------------------------------------------|-------------------|
| Adult Education and Literacy Computer Classroom | 212           | Office (w/in 212)                              | 211               |
| Adult Education and Literacy Office             | 173           | Perandoe (rented)                              | 90-114, 148, 152, |
| Advising Office                                 | 169           |                                                | 161               |
| B