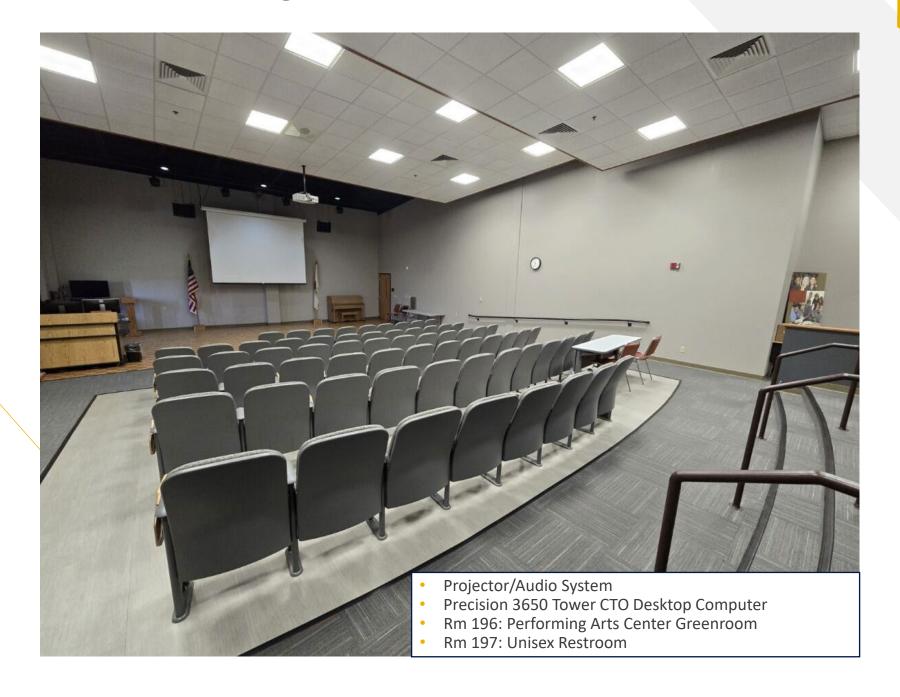

#### **RBC 129: Nursing Classroom (LPN)**



#### RBC 124 and 131: Nursing Skills Lab (LPN)



- RM 124: Nursing Skills Lab
  - o 86" Promethean ActivPanel Smartboard
  - Instructor Precision 3650 Tower CTO Desktop Computer
  - o 3 Keri Manikin Medium Skin
  - Air Purifier
  - 4-Rail Hospital Bed
  - Mister Battery Operated
  - Glucometer

- Rm 131: Nursing Skills Lab
  - Keri White Manikin
  - Exam Table w/Three Drawers
  - Sit-To-Stand Lift
  - Easy Lift patient Lift System
  - Blood Pressure Simulator

# **RBC 132: Nursing Skills Lab (LPN)**



## **RBC 135: Dining Commons**



#### **RBC 149: Classroom**



## **RBC 150: Computer Classroom**



#### **RBC 175: Student Services**



#### **Rm 190: Library, Testing Center, and Success Center**



### **RBC 198: Performing Arts Center**



## **RBC 201: Faculty Offices and Reception Area**



#### **RBC 212: Adult Education & Literacy Computer Classroom**



#### **RBC 215: Videoconference Classroom**



#### **RBC 217: Physical Sciences Lab**



#### **RBC 220: Biology Lab**



## **RBC 222: Biology and Chemistry Lab Prep Space**



### **RBC 226: Chemistry Lab**



## **RBC 227: Cyber Lounge**



#### **RBC 228: Classroom**



# **Index of Facilities**

Nursing (LPN) Skills Lab

Nursing (LPN) Skills Lab

| Adjunct Faculty Office                          | 171           | Office                                         | 170               |
|-------------------------------------------------|---------------|------------------------------------------------|-------------------|
| Adult Education and Literacy Computer Classroo